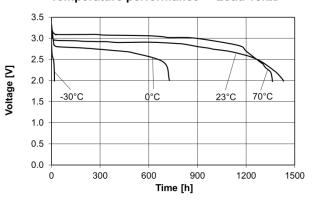

# CR2032.MFR E

3V Lithium Battery

## **Technical Data Sheet**

## **Specifications**

Chemical System Li / MnO<sub>2</sub>

Nominal Voltage 3 V

Rated Capacity 260 mAh

Standard Discharge Current 0.4 mA
Max. Cont. Discharge Current 3.0 mA

Average Weight ~ 2.9 g

Temperature Range\* -30 - +70 °C \*

Self Discharge at 23°C < 1.5% / year

### **Dimensions**

(According to IEC 60086)



### **Performance**



#### Temperature performance Load 15k $\Omega$



#### Discharge performance at 23°C



### Cell capacity at various loads



\*In applications where the battery is exposed to temperatures above 60 °C, please contact Renata for consultancy.

Information and contents in this data sheet are for reference purpose only. They do not constitute any warranty or representation and are subject to change without notice. For most current information and further details, please contact your Renata representative. For safety related information please consult the ASDS document related to that product or product family. The Products of Renata SA are neither designed nor authorized for use in certain areas of application of environment. For further details we refer to our webpage <a href="https://www.renata.com/downloads/restriction\_of\_use">www.rena