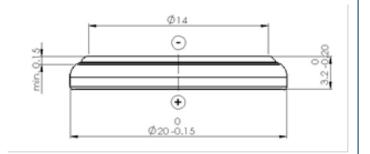

# CR2032.MFR E

3V Lithium Battery

## **Technical Data Sheet**

## **Specifications**

Chemical System Li / MnO<sub>2</sub>

Nominal Voltage 3 V

Rated Capacity 260 mAh

Standard Discharge Current 0.4 mA
Max. Cont. Discharge Current 3.0 mA

Average Weight ~ 2.9 g

Temperature Range\* -30 - +70 °C \*

Self Discharge at 23°C < 1.5% / year

### **Dimensions**

(According to IEC 60086)



### **Performance**



#### Temperature performance Load 15k $\Omega$



#### Discharge performance at 23°C



### Cell capacity at various loads



\*In applications where the battery is exposed to temperatures above 60 °C, please contact Renata for consultancy.

Information and contents in this data sheet are for reference purpose only. They do not constitute any warranty or representation and are subject to change without notice. For most current information and further details, please contact your Renata representative. For safety related information please consult the ASDS document related to that product or product family. The Products of Renata SA are neither designed nor authorized for use in certain areas of application of environment. For further details we refer to our webpage