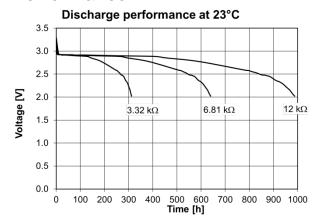

# CR2032.MFR E

3V Lithium Battery

## **Technical Data Sheet**

## **Specifications**

Chemical System Li / MnO<sub>2</sub>

Nominal Voltage 3 V

Rated Capacity 260 mAh

Standard Discharge Current 0.4 mA
Max. Cont. Discharge Current 3.0 mA

Average Weight ~ 2.9 g

Temperature Range\* -30 - +70 °C \*

Self Discharge at 23°C < 1.5% / year

### **Dimensions**

(According to IEC 60086)



### **Performance**



#### Temperature performance Load 15k $\Omega$



#### Discharge performance at 23°C



### Cell capacity at various loads



\*In applications where the battery is exposed to temperatures above 60 °C, please contact Renata for consultancy.

Information and contents in this data sheet are for reference purpose only. They do not constitute any warranty or representation and are subject to change without notice. For most current information and further details, please contact your Renata representative. For safety related information please consult the ASDS document related to that product or product family. The Products of Renata SA are neither designed nor authorized for use in certain areas of application of environment. For further details we refer to our webpage <a href="https://www.r