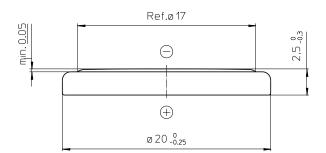

# **CR2025.MFR**

3V Lithium Battery

# **Technical Data Sheet**

# **Specifications**

Chemical System Li / MnO<sub>2</sub>

Nominal Voltage 3 V

Rated Capacity 165 mAh
Standard Discharge Current 0.3 mA
Max. Cont. Discharge Current 3.0 mA

Average Weight ~ 2.5 g

Temperature Range -30 - +70 °C \*
Self Discharge at 23°C < 1.5% / year

## **Dimensions**

(According to IEC 60086)



### **Performance**



#### Discharge performance at 23°C



### Temperature performance Load 3.32k $\Omega$



\*In applications where the battery is exposed to temperatures above 60 °C, please contact Renata for consultancy.

Information and contents in this data sheet are for reference purpose only. They do not constitute any warranty or representation and are subject to change without notice. For most current information and further details, please contact your Renata representative. For safety related information please consult the ASDS document related to that product or product family. The Products of Renata SA are neither designed nor authorized for use in certain areas of application of environment. For further details we refer to our webpage <a href="https://www.renata.com/down