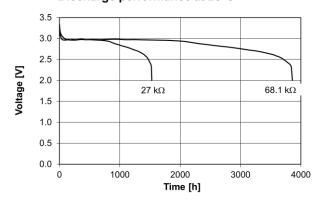

# **CR2025.MFR**

3V Lithium Battery

# **Technical Data Sheet**

# **Specifications**

Chemical System Li / MnO<sub>2</sub>

Nominal Voltage 3 V

Rated Capacity 165 mAh
Standard Discharge Current 0.3 mA
Max. Cont. Discharge Current 3.0 mA

Average Weight ~ 2.5 g

Temperature Range -30 - +70 °C \*
Self Discharge at 23°C < 1.5% / year

## **Dimensions**

(According to IEC 60086)



### **Performance**



#### Discharge performance at 23°C



### Temperature performance Load 3.32k $\Omega$



\*In applications where the battery is exposed to temperatures above 60 °C, please contact Renata for consultancy.

Information and contents in this data sheet are for reference purpose only. They do not constitute any warranty or representation and are subject to change without notice. For most current information and further details, please contact your Renata representative. For safety related information please consult the ASDS document related to that product or product family. The Products of Renata SA are neither designed nor authorized for use in certain areas of application of environment. For further details we refer to our webpage <a href="https://www.renata.com/downloads/restriction\_of\_use">www.renata.com/downloads/restrict