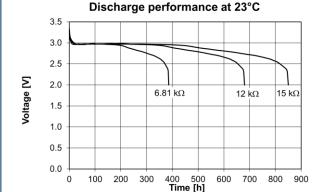

# **CR2025.MFR**

3V Lithium Battery

# **Technical Data Sheet**

# **Specifications**

Chemical System Li / MnO<sub>2</sub>

Nominal Voltage 3 V

Rated Capacity 165 mAh
Standard Discharge Current 0.3 mA
Max. Cont. Discharge Current 3.0 mA

Average Weight ~ 2.5 g

Temperature Range -30 - +70 °C \*
Self Discharge at 23°C < 1.5% / year

## **Dimensions**

(According to IEC 60086)



### **Performance**



#### Discharge performance at 23°C



### Temperature performance Load 3.32k $\Omega$



\*In applications where the battery is exposed to temperatures above 60 °C, please contact Renata for consultancy.

Information and contents in this data sheet are for reference purpose only. They do not constitute any warranty or representation and are subject to change without notice. For most current information and further details, please contact your Renata representative. For safety related information please consult the ASDS document related to that product or product family. The Products of Renata SA are neither designed nor authorized for use in certain areas of application of environment. For further details we refer to our webpage <a href="https://www.renata.com/downloads/restriction\_of\_