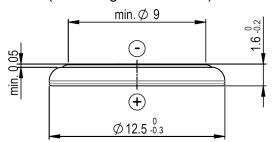

## **CR1216 MFR**

3V Lithium Battery OEM

# **Technical Data Sheet**

## **Specifications**

≈ 1% / year

### **Dimensions**

(According to IEC 60086)



### **Performance**

Self Discharge at 23°C

#### Discharge performance at 23°C



#### Discharge performance at 23°C



#### Temperature performance Load 30kΩ



## Cell capacity at various loads



\*In applications where the battery is exposed to temperatures above 60 °C, please contact Renata for consultancy.

Information and contents in this data sheet are for reference purpose only. They do not constitute any warranty or representation and are subject to change without notice. For most current information and further details, please contact your Renata representative. For safety related information please consult the ASDS document related to that product or product family. The Products of Renata SA are neither designed nor authorized for use in certain areas of application of envir