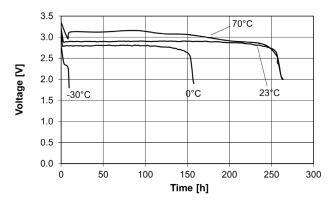

## **CR1216 MFR**

3V Lithium Battery OEM

# **Technical Data Sheet**

## **Specifications**

≈ 1% / year

### **Dimensions**

(According to IEC 60086)



### **Performance**

Self Discharge at 23°C

#### Discharge performance at 23°C



#### Discharge performance at 23°C



#### Temperature performance Load 30kΩ



## Cell capacity at various loads



\*In applications where the battery is exposed to temperatures above 60 °C, please contact Renata for consultancy.

Information and contents in this data sheet are for reference purpose only. They do not constitute any warranty or representation and are subject to change without notice. For most current information and further details, please contact your Renata representative. For safety related information please consult the ASDS document related to that product or product family. The Products of Renata SA are neither designed nor authorized for use in certain areas of application of environment. For further details we refer to our webpage <a href="https://www.renata.com/downloads/restriction">www.renata.com/downloads/restriction</a> of use

Rev. CR