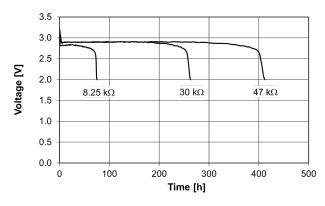

## **CR1216 MFR**

3V Lithium Battery OEM

# **Technical Data Sheet**

## **Specifications**

≈ 1% / year

### **Dimensions**

(According to IEC 60086)



### **Performance**

Self Discharge at 23°C

#### Discharge performance at 23°C



#### Discharge performance at 23°C



#### Temperature performance Load 30kΩ



## Cell capacity at various loads



\*In applications where the battery is exposed to temperatures above 60 °C, please contact Renata for consultancy.

Information and contents in this data sheet are for reference purpose only. They do not constitute any warranty or representation and are subject to change without notice. For most current information and further details, please contact your Renata representative. For safety related information please consult the ASDS document related to that product or product family. The Products of Renata SA are neither designed nor authorized for use in certain areas of application of environment. For further details we refer to our webpage <a href="https://www.renata.com