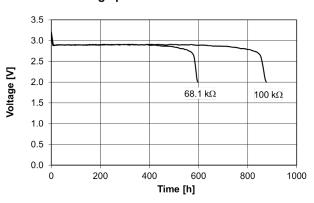

## **CR1216 MFR**

3V Lithium Battery OEM

# **Technical Data Sheet**

## **Specifications**

≈ 1% / year

### **Dimensions**

(According to IEC 60086)



### **Performance**

Self Discharge at 23°C

#### Discharge performance at 23°C



#### Discharge performance at 23°C



#### Temperature performance Load 30kΩ



## Cell capacity at various loads



\*In applications where the battery is exposed to temperatures above 60 °C, please contact Renata for consultancy.

Information and contents in this data sheet are for reference purpose only. They do not constitute any warranty or representation and are subject to change without notice. For most current information and further details, please contact your Renata representative. For safety related information please consult the ASDS document related to that product or product family. The Products of Renata SA are neither designed nor authorized for use in certain areas of application of environment. For further details we refer to our webpage <a href="https://www.renata.com/downloads/restriction">www.renata.com